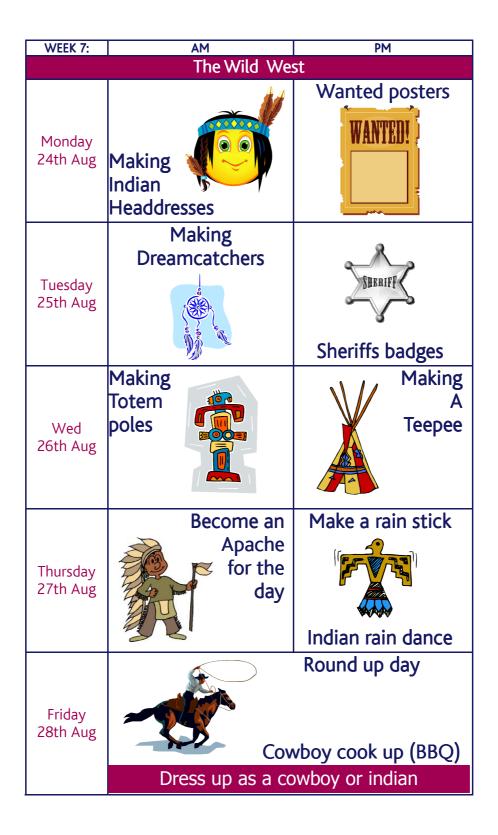

|                                                                                                                                                          |  |  |
| Friday<br>7th Aug   | order to prevent the themselves.  Please ensure your chey need for swimmir                                                                                                                                                                                                                                                                                                                                                             | erate the activities in e children exhausting ildren have everything as we are unable to els, goggles etc. if they g.                                    |  |  |







| WEEK 8:             | AM              | PM                                                            |  |  |  |
|---------------------|-----------------|---------------------------------------------------------------|--|--|--|
|                     | Keeping Healthy |                                                               |  |  |  |
| Monday<br>31st Aug  | Bank H          | I <mark>oliday</mark><br>(Stay in bed!)                       |  |  |  |
| Tuesday<br>1st Sept | Healthy foods   | Mini Olympics                                                 |  |  |  |
| Wed<br>2nd Sept     | Healthy Pizza's | Afternoon walk  Bring some stout shoes and a showerproof coat |  |  |  |

# Ideas, suggestions and comments for the website!

Know of a great day out? Know somebody interesting who