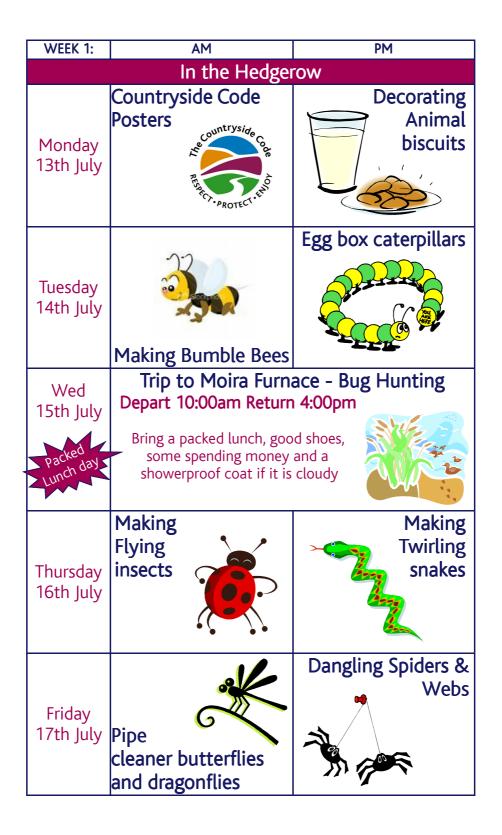

| WEEK 2:              | AM                               | PM                                   |  |  |  |
|----------------------|----------------------------------|--------------------------------------|--|--|--|
|                      | Pirates                          |                                      |  |  |  |
| Monday               | Trip to Foremark Reservoir       |                                      |  |  |  |
| 20th July            | Includes a treasure hunt         |                                      |  |  |  |
|                      | Depart 10:00am Return 4:00pm     |                                      |  |  |  |
| packed               | <u> </u>                         | unch, good shoes,                    |  |  |  |
| Packed Lunch day     |                                  | g money and a<br>pat if it is cloudy |  |  |  |
| Tuesday<br>21st July | Make a pirates hat               | Making<br>Pirate<br>ships            |  |  |  |
|                      | <b>A</b> -                       | Making pirate flags                  |  |  |  |
|                      |                                  | and eye patches                      |  |  |  |
| Wed<br>22nd July     | Making a telescope               |                                      |  |  |  |
| Thursday             | Shipwrecked                      |                                      |  |  |  |
| 23rd July            | Bring along your Hook            | ks, eye patches & flags              |  |  |  |
|                      | Face painting                    |                                      |  |  |  |
| Dress UP<br>Day      | Bring some old clothes to cut up |                                      |  |  |  |
|                      | Come dressed as a pirate!        |                                      |  |  |  |
| Friday<br>24th July  | Make a treasure map              | Make a pirate pet                    |  |  |  |